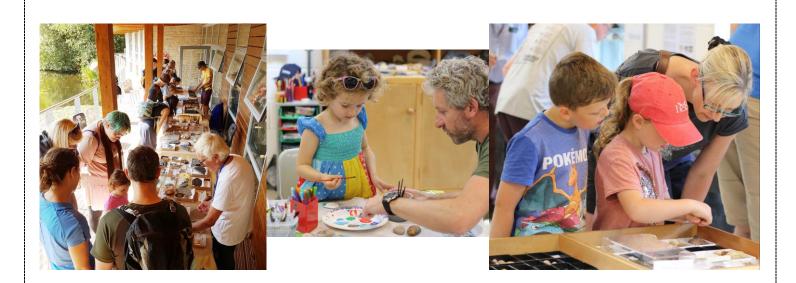

## Mini Museum & Open Day Somerset Earth Science Centre Saturday 15<sup>th</sup> June 11am-3.30pm View our fascinating collection of Mendip Rocks, Minerals and Fossils Bring in your own fossils and rocks to show our experts Get creative with our fossil arts and crafts Outdoor geo time quiz trail Light refreshments, sit by the lake with tea and cake Fossils and minerals available to purchase Free entry, please reverse park in top of car park, follow lakeside path to SESC Bring wellies for the outside trail (sorry no dogs).